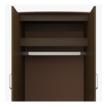

# **ESSEX**Double Wardrobe 1 Drawer, 2 Doors

The contemporary Essex collection features a distinctive leg design providing a dimensional look that allows for easy cleaning. Select tone-on-tone or contrasting wood-grained finishes for legs and top. Customizable and available in a variety of sizes. Sophisticated hardware delivers added style. The product is required to be wall mounted for safety. Using the kit provided, please follow provided instructions exactly.

#### **Clothes Rod**

Standard clothing rod may be attached at ADA height of 48" from the floor.