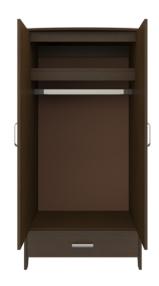

#### **Clothes Rod**

Standard clothing rod may be attached at ADA height of 48" from the floor.

#### **Drawers**

Are constructed with both dowel and mechanical fasteners for additional strength. 100lb static and dynamic load Euro Drawer Slides allow for easy opening and closing.