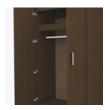

# **ESSEX**Double Wardrobe 1 Drawer, 2 Doors

The contemporary Essex collection features a distinctive leg design providing a dimensional look that allows for easy cleaning. Select tone-on-tone or contrasting wood-grained finishes for legs and top. Customizable and available in a variety of sizes. Sophisticated hardware delivers added style. The product is required to be wall mounted for safety. Using the kit provided, please follow provided instructions exactly.

#### **Clothes Rod**

Standard clothing rod may be attached at ADA height of 48" from the floor.