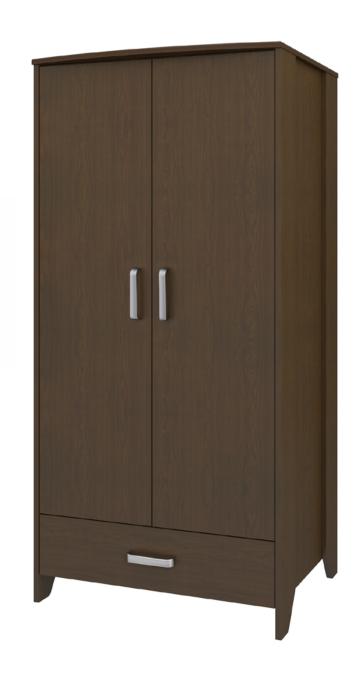

# **ESSEX**Double Wardrobe 1 Drawer, 2 Doors

The contemporary Essex collection features a distinctive leg design providing a dimensional look that allows for easy cleaning. Select tone-on-tone or contrasting wood-grained finishes for legs and top. Customizable and available in a variety of sizes. Sophisticated hardware delivers added style. The product is required to be wall mounted for safety. Using the kit provided, please follow provided instructions exactly.

Model: EXWR12 34.75W 23D 71H