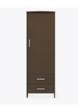

# **ESSEX**Double Wardrobe 1 Drawer, 2 Doors

The contemporary Essex collection features a distinctive leg design providing a dimensional look that allows for easy cleaning. Select tone-on-tone or contrasting wood-grained finishes for legs and top. Customizable and available in a variety of sizes. Sophisticated hardware delivers added style. The product is required to be wall mounted for safety. Using the kit provided, please follow provided instructions exactly.

Model: EXWR12 34.75W 23D 71H